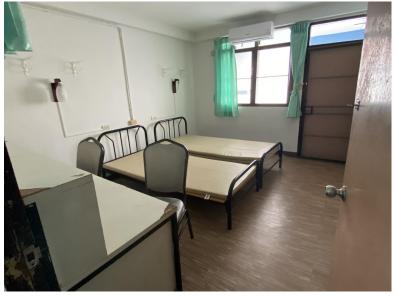

## PSU Phuket Male Domistry Room fee for academic year 2021 (1 Semester)

| Room rate                           | Price/Room<br>/Period | Deposit | Amount        |
|-------------------------------------|-----------------------|---------|---------------|
| Air-conditioned room. 1 Person/Room | 10,800 (Bath)         | 2,000   | 12,800 (Bath) |
| Air-conditioned room. 2 Person/Room | 5,400 (Bath)          | 1,000   | 6,400 (Bath   |
| Fan room. 1 Person/Room             | 7,200 (Bath)          | 1,000   | 8,200 (Bath)  |
| Fan room. 2 Person/Room             | 3,600 (Bath)          | 500     | 4,100 (Bath)  |