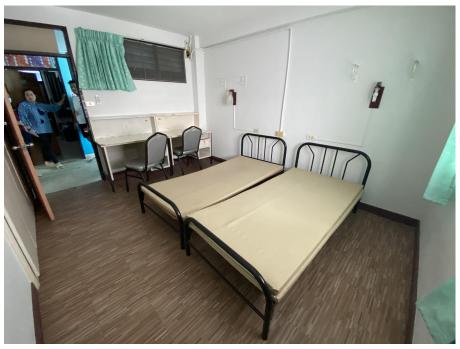

## PSU Phuket Male Domistry Room fee for academic year 2021 (1 Semester)

| Room rate                           | Price/Room<br>/Period | Deposit | Amount        |
|-------------------------------------|-----------------------|---------|---------------|
| Air-conditioned room. 1 Person/Room | 10,800 (Bath)         | 2,000   | 12,800 (Bath) |
| Air-conditioned room. 2 Person/Room | 5,400 (Bath)          | 1,000   | 6,400 (Bath   |
| Fan room. 1 Person/Room             | 7,200 (Bath)          | 1,000   | 8,200 (Bath)  |
| Fan room. 2 Person/Room             | 3,600 (Bath)          | 500     | 4,100 (Bath)  |